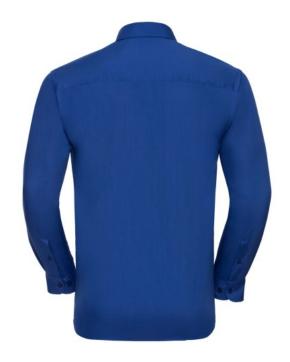

# RUSSELL POLYCOTTON EASY CARE POPLIN MEN'S LONG SLEEVE SHIRT

### **Specification**

RUSSELL men's long sleeve shirt POLYCOTTON EASY CARE POPLIN. Elegant and versatile material. Classic, two buttons on cuff.35% Poplin cotton / 65% polyester, 110/105 g / m2. Laundry at 50 degrees. EASY CARE -dry quickly , easy to iron white XS light-Roy M