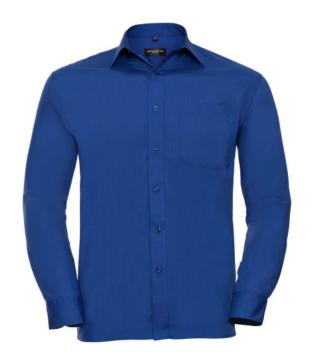

# RUSSELL POLYCOTTON EASY CARE POPLIN MEN'S LONG SLEEVE SHIRT

### **Specification**

RUSSELL men's long sleeve shirt POLYCOTTON EASY CARE POPLIN. Elegant and versatile material. Classic, two buttons on cuff.35% Poplin cotton / 65% polyester, 110/105 g / m2. Laundry at 50 degrees. EASY CARE -dry quickly , easy to iron white XS light-Roy M